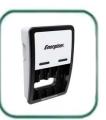

# **Compact Charger**

#### **SLEEK**

Compact Design

#### **Product Detail:**

**Designation:** Maxi Charger

Model: CHVCM Color: Silver

Charge Capability: "AA" (2) or (4) / "AAA" (2) or (4)

"AA" (2) and "AAA" (2) Simultaneously

**Note:** Please note battery orientation diagrams